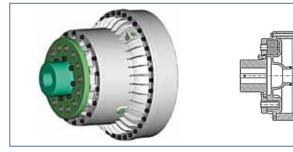

#### TK-N-A-MEM

A - Starting coupling / with delay chamber

**MEM -** Motor assembly / Threaded motor hub / with flexible coupling