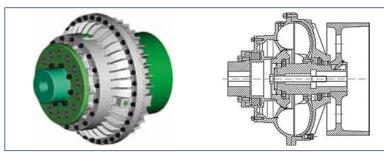

#### **TK-N-AO-MRM**

**AO** - Starting coupling / without delay chamber

**MRM -** Motor assembly / Radial removable / with flexible coupling