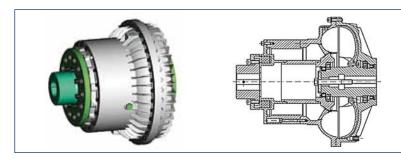

#### TK-N-A

A - Starting coupling / with delay chamber

**MRM** - Motor assembly / Radial removable / with flexible coupling

A - Starting coupling / with delay chamber