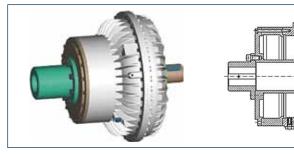

#### **TK-N-A-MEO**

**TK-N-A-MRM** 

A - Starting coupling / with delay chamber

**MEO -** Motor assembly / Threaded motor hub / without flexible coupling