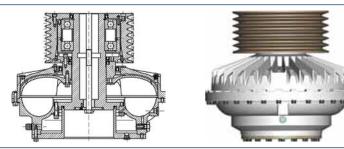

Hydrodynamic couplings TK-N

## KWN 29000

Type Designation Special Designs

Couplings from Germany By specialists – for specialists

řemeny, převody a lineární technika