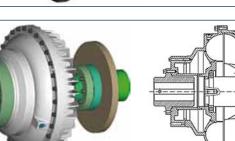

#### TK-N-A

A - Starting coupling / with delay chamber

**MRM** - Motor assembly / Radial removable / with flexible coupling

A - Starting coupling / with delay chamber