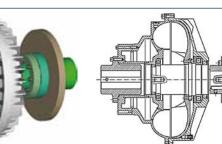

#### TK-N-A

A - Starting coupling / with delay chamber

**MRM** - Motor assembly / Radial removable / with flexible coupling

A - Starting coupling / with delay chamber