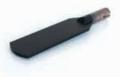

### **Spare parts**

**Spare paddle Multi TC**Order No. **FBWMTC1** 

Dimensions (HxWxD): 35 x 35 x 2 mm

Spare paddle Multi TC for flat belts

Order No. FBWMTC2

Dimensions (HxWxD): 25 x 70 x 2 mm