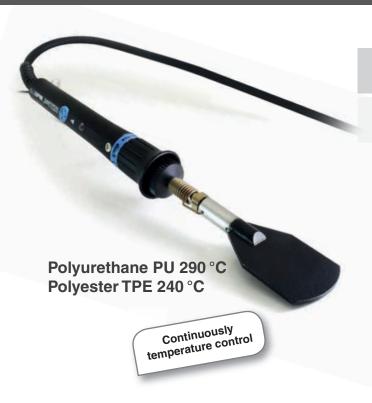

# **Multi TC**

BEHAbelt Multi TC is the proven continuously adjustable paddle welding tool for polyurethane and polyester.

### Features at a glance

- Easy and safe handling.
- Very fast heating-up period.
- Variable temperature setting through adjusting wheel.
- Continuous welding temperature through temperature control even at long-term operation.
- LED display for signal of optimum welding temperature.
- Teflon coated welding paddle.
- Easy cleaning with cloth.

#### Scope of delivery:

1 pc. Multi TC welding toolt Temperature-controlled welding tool for two temperature ranges: PU 290 °C / Polyester 240 °C

Dimensions: 295 x 35 x 25 mm (HxWxD)

Weight: approx. 250 g

Heating time: approx. 5 Minuten

Temperature range: continuously 200...300 °C

Power: 75 W

**Description** Multi TC 230 V Order No. FBWMTC230